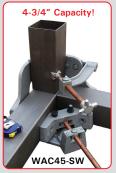

## 3-Axis Welders Angle Clamps

Patent No. US 6,860,475 B2

Holds a 3-axis workpiece in position before welding.

» Features the Quick Acting Screws and "Swing Away" Arm.

- » With the push of the buttons, the threaded screws easily slide in and out.
- » When the job is finished, simply "swing away" the 3rd Axis arm for quick and easy part removal.
- Hold parts in position during cool down to minimize distortion due to contraction.
- » Available in 3.75" and 4.75" capacities. Model WAC45-SW comes with a curved arm for greater workpiece clearance.

|        | Part No. | Features                                                                                | Miter<br>Joints (A) | Jaw<br>Legnth (B) | T-Clearance     | Jaw<br>Height (D) | Weight            |
|--------|----------|-----------------------------------------------------------------------------------------|---------------------|-------------------|-----------------|-------------------|-------------------|
|        | WAC22    | Standard screw, Machined on two outside surfaces                                        | 2.21"<br>56 mm      | 3.54"<br>90 mm    | 1.85"<br>47 mm  | 1.28"<br>33 mm    | 8.8 lbs<br>4.0 kg |
| 2-Axis | WAC34    | Standard screw                                                                          | 3.75"<br>95 mm      | 4.80"<br>122 mm   | 2.45"<br>62 mm  | 1.38"<br>35 mm    | 11 lbs<br>5.0 kg  |
|        | WAC35D   | Quick Acting Screw, Two stand-offs,<br>Machined on two outside faces                    | 3.75"<br>95 mm      | 4.80"<br>122 mm   | 2.45"<br>62 mm  | 1.38"<br>35 mm    | 11 lbs<br>5.0 kg  |
|        | WAC45    | Quick Acting Screw, Two stand-offs,<br>Machined on two outside faces                    | 4.75"<br>121 mm     | 5.32"<br>135 mm   | 3.92"<br>100 mm | 2.25"<br>57 mm    | 23 lbs<br>11.0 kg |
| xis    | WAC35-SW | 3-Axis Fixture, Quick Acting Screw, Two stand-offs "Swing Away" Arm                     | 3.75"<br>95 mm      | 4.80"<br>122 mm   | 2.45"<br>62 mm  | 1.38"<br>35 mm    | 24 lbs<br>11 kg   |
| 3-A    | WAC45-SW | 3-Axis Fixture, Quick Acting Screw, Two stand-offs "Swing Away" Arm, Two magnetic rests | 4.75"<br>121 mm     | 5.32"<br>135 mm   | 3.92"<br>100 mm | 2.25″<br>57 mm    | 43 lbs<br>20 kg   |

<sup>\*</sup> Optional Magnetic Rest supports workpieces. 4 per set. Part No. T55410-K4