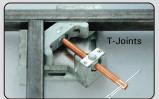

## 3-Axis Welders Angle Clamps

Patent No. US 6,860,475 B2

Holds a 3-axis workpiece in position before welding.

» Features the Quick Acting Screws and "Swing Away" Arm.

- » With the push of the buttons, the threaded screws easily slide in and out.
- » When the job is finished, simply "swing away" the 3rd Axis arm for quick and easy part removal.
- Hold parts in position during cool down to minimize distortion due to contraction.
- » Available in 3.75" and 4.75" capacities. Model WAC45-SW comes with a curved arm for greater workpiece clearance.