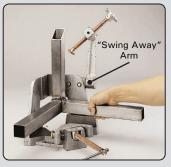

## 3-Axis Welders Angle Clamps

Patent No. US 6,860,475 B2

Holds a 3-axis workpiece in position before welding.

» Features the Quick Acting Screws and "Swing Away" Arm.

- » With the push of the buttons, the threaded screws easily slide in and out.
- » When the job is finished, simply "swing away" the 3rd Axis arm for quick and easy part removal.
- Hold parts in position during cool down to minimize distortion due to contraction.
- » Available in 3.75" and 4.75" capacities. Model WAC45-SW comes with a curved arm for greater workpiece clearance.