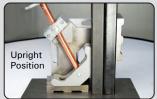

## 2-Axis Welders Angle Clamps

Made with machined cast iron. Featuring these improvements:

- » Machined outside faces usable for upright joint
- » Stand-off increases access
- » Quick acting screw on deluxe models.