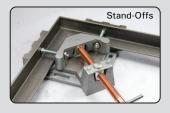

## 2-Axis Welders Angle Clamps

Made with machined cast iron. Featuring these improvements:

- » Machined outside faces usable for upright joint
- » Stand-off increases access
- » Quick acting screw on deluxe models.