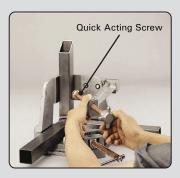

## 3-Axis Welders Angle Clamps

Patent No. US 6,860,475 B2

Holds a 3-axis workpiece in position before welding.

» Features the Quick Acting Screws and "Swing Away" Arm.

- » With the push of the buttons, the threaded screws easily slide in and out.
- » When the job is finished, simply "swing away" the 3rd Axis arm for quick and easy part removal.
- Hold parts in position during cool down to minimize distortion due to contraction.
- » Available in 3.75" and 4.75" capacities. Model WAC45-SW comes with a curved arm for greater workpiece clearance.

## 2-Axis Welders Angle Clamps

Made with machined cast iron. Featuring these improvements:

- » Machined outside faces usable for upright joint
- » Stand-off increases access
- » Quick acting screw on deluxe models.