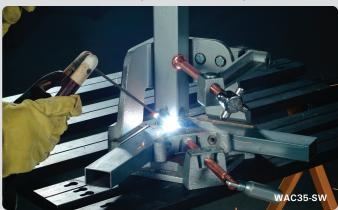

## 3-Axis Welders Angle Clamps

Patent No. US 6,860,475 B2

Holds a 3-axis workpiece in position before welding.

» Features the Quick Acting Screws and "Swing Away" Arm.

- » With the push of the buttons, the threaded screws easily slide in and out.
- » When the job is finished, simply "swing away" the 3rd Axis arm for quick and easy part removal.
- Hold parts in position during cool down to minimize distortion due to contraction.
- » Available in 3.75" and 4.75" capacities. Model WAC45-SW comes with a curved arm for greater workpiece clearance.

|        | Part No. | Features                                                                                | Miter<br>Joints (A) | Jaw<br>Legnth (B) | T-Clearance     | Jaw<br>Height (D) | Weight            |
|--------|----------|-----------------------------------------------------------------------------------------|---------------------|-------------------|-----------------|-------------------|-------------------|
|        | WAC22    | Standard screw, Machined on two outside surfaces                                        | 2.21"<br>56 mm      | 3.54"<br>90 mm    | 1.85"<br>47 mm  | 1.28"<br>33 mm    | 8.8 lbs<br>4.0 kg |
| 2-Axis | WAC34    | Standard screw                                                                          | 3.75"<br>95 mm      | 4.80"<br>122 mm   | 2.45"<br>62 mm  | 1.38"<br>35 mm    | 11 lbs<br>5.0 kg  |
|        | WAC35D   | Quick Acting Screw, Two stand-offs,<br>Machined on two outside faces                    | 3.75"<br>95 mm      | 4.80"<br>122 mm   | 2.45"<br>62 mm  | 1.38"<br>35 mm    | 11 lbs<br>5.0 kg  |
|        | WAC45    | Quick Acting Screw, Two stand-offs,<br>Machined on two outside faces                    | 4.75"<br>121 mm     | 5.32"<br>135 mm   | 3.92"<br>100 mm | 2.25"<br>57 mm    | 23 lbs<br>11.0 kg |
| xis    | WAC35-SW | 3-Axis Fixture, Quick Acting Screw, Two stand-offs "Swing Away" Arm                     | 3.75"<br>95 mm      | 4.80"<br>122 mm   | 2.45"<br>62 mm  | 1.38"<br>35 mm    | 24 lbs<br>11 kg   |
| 3-A    | WAC45-SW | 3-Axis Fixture, Quick Acting Screw, Two stand-offs "Swing Away" Arm, Two magnetic rests | 4.75"<br>121 mm     | 5.32"<br>135 mm   | 3.92"<br>100 mm | 2.25″<br>57 mm    | 43 lbs<br>20 kg   |