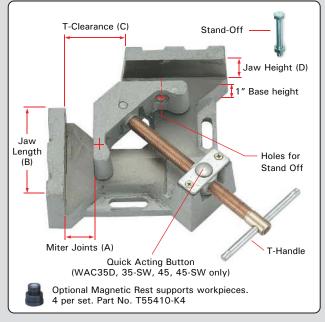

## 2-Axis Welders Angle Clamps

Made with machined cast iron. Featuring these improvements:

- » Machined outside faces usable for upright joint
- » Stand-off increases access
- » Quick acting screw on deluxe models.

|        | Part No. | Features                                                                                | Miter<br>Joints (A) | Jaw<br>Legnth (B) | T-Clearance     | Jaw<br>Height (D) | Weight            |
|--------|----------|-----------------------------------------------------------------------------------------|---------------------|-------------------|-----------------|-------------------|-------------------|
|        | WAC22    | Standard screw, Machined on two outside surfaces                                        | 2.21"<br>56 mm      | 3.54"<br>90 mm    | 1.85"<br>47 mm  | 1.28"<br>33 mm    | 8.8 lbs<br>4.0 kg |
| 2-Axis | WAC34    | Standard screw                                                                          | 3.75"<br>95 mm      | 4.80"<br>122 mm   | 2.45"<br>62 mm  | 1.38"<br>35 mm    | 11 lbs<br>5.0 kg  |
|        | WAC35D   | Quick Acting Screw, Two stand-offs,<br>Machined on two outside faces                    | 3.75"<br>95 mm      | 4.80"<br>122 mm   | 2.45"<br>62 mm  | 1.38"<br>35 mm    | 11 lbs<br>5.0 kg  |
|        | WAC45    | Quick Acting Screw, Two stand-offs,<br>Machined on two outside faces                    | 4.75"<br>121 mm     | 5.32"<br>135 mm   | 3.92"<br>100 mm | 2.25"<br>57 mm    | 23 lbs<br>11.0 kg |
| xis    | WAC35-SW | 3-Axis Fixture, Quick Acting Screw, Two stand-offs "Swing Away" Arm                     | 3.75"<br>95 mm      | 4.80"<br>122 mm   | 2.45"<br>62 mm  | 1.38"<br>35 mm    | 24 lbs<br>11 kg   |
| 3-A    | WAC45-SW | 3-Axis Fixture, Quick Acting Screw, Two stand-offs "Swing Away" Arm, Two magnetic rests | 4.75"<br>121 mm     | 5.32"<br>135 mm   | 3.92"<br>100 mm | 2.25″<br>57 mm    | 43 lbs<br>20 kg   |

<sup>\*</sup> Optional Magnetic Rest supports workpieces. 4 per set. Part No. T55410-K4