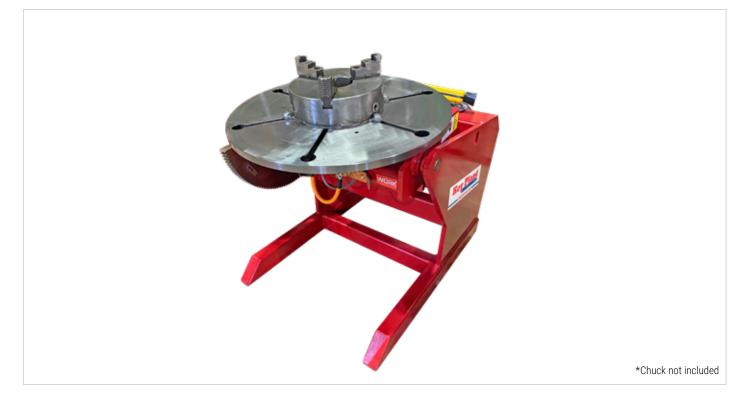

The perfect automated solution for lifting, tilting and rotating workpieces of various capacities, shapes and sizes 360 degrees. Our cost-effective, robust and reliable LCVP range of positioners are designed to significantly increase the quality and consistency of your weld, by hand and automation.