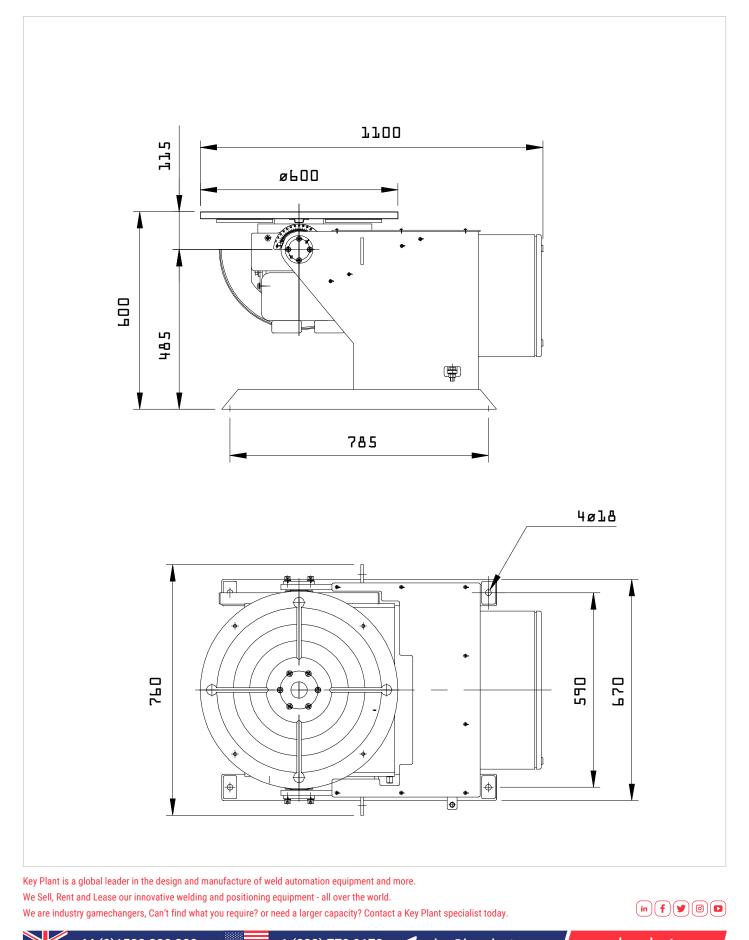

| SPECIFICATION                                   | LCVP500                |
|-------------------------------------------------|------------------------|
| Safe Working Load                               | 500kg                  |
| Centre of Gravity & Eccentricity (C of G & Ecc) | 200mm/100mm            |
| Degree of Tilt                                  | 135°                   |
| Degree of Rotation                              | 360°                   |
| Tilting Speed                                   | 67 secs                |
| Rotation Speed                                  | 0.15 - 1.5 rpm         |
| Height to Table Horizontal                      | 600mm                  |
| Height to Table Vertical CL                     | 485mm                  |
| Table Dimensions                                | 600mm                  |
| Table Type                                      | Round                  |
| Table Slots                                     | 4 x 14mm (M12)         |
| Earthing                                        | 800 amps               |
| Control Pendant                                 | Yes                    |
| Incoming Supply                                 | 400V - 3Phase - 50Hz   |
| Weight                                          | 325kg                  |
| Foot Print (L x W x H)                          | 1100mm x 760mm x 600mm |