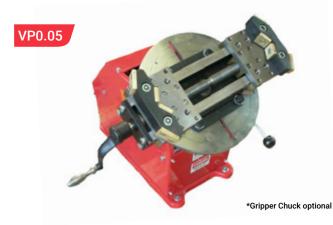

Minimise floor space with Key Plant bench Positioners - ideal for welding tubes, pipes and small parts in a compact workshop environment on the go.

| 100kg (220lb) Specification |                 |
|-----------------------------|-----------------|
| Model                       | VP0.05          |
| Capacity - Table Vertical   | 110.2lb (50kg)  |
| Capacity - Table horizontal | 220.4lb (100kg) |
| Centre of Gravity (C of G)  | 3.9" (100mm)    |
| Eccentricity (ECC)          | 0.9" (25mm)     |
| Table Diameter              | 11.8" (300mm)   |
| Table Slots                 | M10             |
| Overall Table Height        | 14.7" (375mm)   |
| Overall Height to Trunnions | 10.2" (260mm)   |
| Rotation Speed Min          | 0.3 rpm         |
| Rotation Speed Max          | 5.00 rpm        |
| Tilt Speed (secs.) 135 deg. | Manual          |
| Tilt Motor                  | Hand            |
| Earthing                    | 500 amp         |
| Power Supply                | 110V / 240V     |
| Length                      | 18.8" (480mm)   |
| Width                       | 9" (230mm)      |
| Weight                      | 59.5lb (27kg)   |
|                             |                 |

Key Plant Bench Positioners incorporate a forward/stop/reverse switch speed potentiometer "power on" pilot light and a fuse to protect the circuit from overload conditions.

Each Bench Positioner comes complete with stop/start, heavy-duty remote foot control and 3 metres of cable.