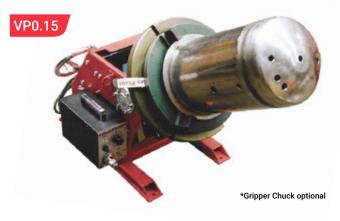

| 250kg (550lb) Specification |                 |
|-----------------------------|-----------------|
| Model                       | VP0.15          |
| Capacity - Table Vertical   | 330.6lb (150kg) |
| Capacity - Table horizontal | 551.1lb (250kg) |
| Centre of Gravity (C of G)  | 5.9" (150mm)    |
| Eccentricity (ECC)          | 1.9" (50mm)     |
| Table Diameter              | 13.7" (350mm)   |
| Table Slots                 | M10             |
| Overall Table Height        | 15.7" (400mm)   |
| Overall Height to Trunnions | 10.6" (270mm)   |
| Rotation Speed Min          | 0.3 rpm         |
| Rotation Speed Max          | 5.00 rpm        |
| Tilt Speed (secs.) 135 deg. | Manual          |
| Tilt Motor                  | Hand            |
| Earthing                    | 500 amp         |
| Power Supply                | 110V / 240V     |
| Length                      | 18.8" (480mm)   |
| Width                       | 15.7" (400mm)   |
| Weight                      | 110.2lb (50kg)  |
|                             |                 |

Key Plant Bench Positioners incorporate a forward/stop/reverse switch speed potentiometer "power on" pilot light and a fuse to protect the circuit from overload conditions.

Each Bench Positioner comes complete with stop/start, heavy-duty remote foot control and 3 metres of cable.