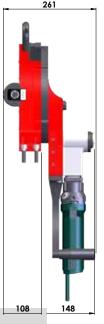

## Pipe 6 Orbital Saw

## Range 23-170mm (1"-6")

Orbital pipe cutter, extremely light (28 Kgs.) equipped with a motor with adjustable speed of 720W, suitable for cutting up to 11mm wall pipes. Fitted with a unique self-centering locking device with 4 points of contact, operated by a simple Allen key and with an onboard digital display for a faster setting.

- Self-centering locking device;
- Automatic detection of the pipe OD;
- Specific beveling blades are available for different beveling angles;

| OD Locking Range      | mm<br>(inches) | 23 ÷ 170<br>(0.90 ÷ 6,69) |
|-----------------------|----------------|---------------------------|
| Idle Speed            | (Rpm)          | 74 ÷ 291                  |
| Pipe Wall Thickness   | mm<br>(inches) | 1 ÷ 11<br>(0.039 ÷ 0.43)  |
| Electric Motor Power  | Hp<br>(W)      | 0.96<br>(720)             |
| Tension               | Volt           | 110 / 230                 |
| Frequency             | Hz             | 50 / 60                   |
| Max Acoustic Emission | Db             | 75                        |
| Machine Weight        | Kg             | 28                        |