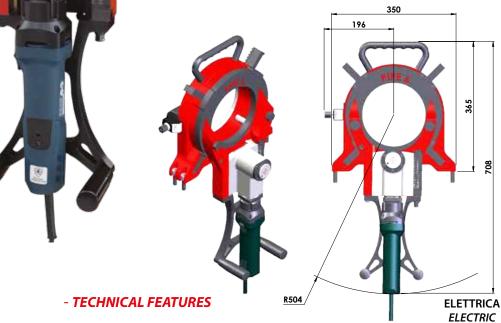

## Pipe 6 Orbital Saw

## Range 23-170mm (1"-6")

Orbital pipe cutter, extremely light (28 Kgs.) equipped with a motor with adjustable speed of 720W, suitable for cutting up to 11mm wall pipes. Fitted with a unique self-centering locking device with 4 points of contact, operated by a simple Allen key and with an onboard digital display for a faster setting.

- Self-centering locking device;
- Automatic detection of the pipe OD;
- Specific beveling blades are available for different beveling angles;

| OD Locking Range      | mm<br>(inches) | 23 ÷ 170<br>(0.90 ÷ 6,69) |
|-----------------------|----------------|---------------------------|
| Idle Speed            | (Rpm)          | 74 ÷ 291                  |
| Pipe Wall Thickness   | mm<br>(inches) | 1 ÷ 11<br>(0.039 ÷ 0.43)  |
| Electric Motor Power  | Hp<br>(W)      | 0.96<br>(720)             |
| Tension               | Volt           | 110 / 230                 |
| Frequency             | Hz             | 50 / 60                   |
| Max Acoustic Emission | Db             | 75                        |
| Machine Weight        | Kg             | 28                        |