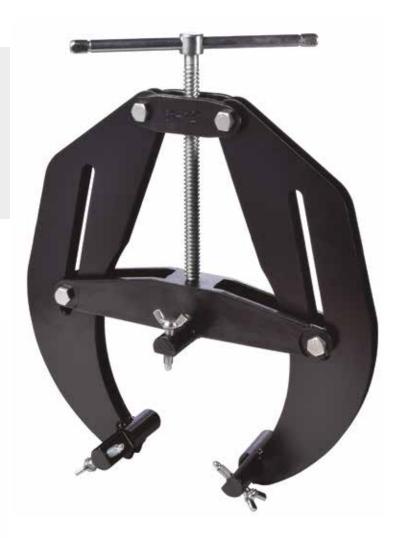

## Pipe alignment clamps 1" - 12"

- Quick and easy to use
- Combines accuracy with safety
- Instant centering

RAPID

- A quality product at low cost
- Stainless steel clamping feet & wing bolt bearings

Black Bridge Clamps can be used for the welding of all kinds of materials.

Adjusting screws have stainless steel bearings, thus reducing the risk of carbon contamination and corrosion.

The welding of pipe to pipe and pipe to fittings is easily performed with BB Clamps.

| Part No. | Pipe Diameter<br>Imperial | Pipe Diameter<br>Metric | Weight<br>KG/LBS |
|----------|---------------------------|-------------------------|------------------|
| BBC2     | 1"-2"                     | 25-65 mm                | 1.5 / 3.50       |
| BBC6     | 2"-6"                     | 50-168 mm               | 3.75 / 8.0       |
| BBC12    | 5"-12"                    | 127-325 mm              | 7.50 /15.0       |