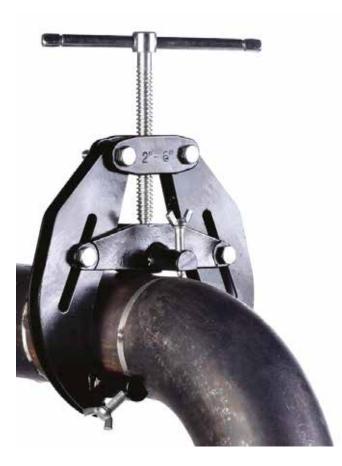

## Pipe alignment clamps 1" - 12"

- Quick and easy to use
- Combines accuracy with safety
- Instant centering

RAPID

- A quality product at low cost
- Stainless steel clamping feet & wing bolt bearings

Black Bridge Clamps can be used for the welding of all kinds of materials.

Adjusting screws have stainless steel bearings, thus reducing the risk of carbon contamination and corrosion.

The welding of pipe to pipe and pipe to fittings is easily performed with BB Clamps.

| Part No. | Pipe Diameter<br>Imperial | Pipe Diameter<br>Metric | Weight<br>KG/LBS |
|----------|---------------------------|-------------------------|------------------|
| BBC2     | 1"-2"                     | 25-65 mm                | 1.5 / 3.50       |
| BBC6     | 2"-6"                     | 50-168 mm               | 3.75 / 8.0       |
| BBC12    | 5"-12"                    | 127-325 mm              | 7.50 /15.0       |