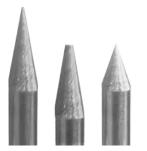

## **Tungsten Electrode Grinder**

- Enclosed electrode grinder
- Minimizes grinding dust exposure to both the user and the environment
- Standard head for diameters: .040 inch (1.0mm) 1/16 inch (1.6mm), 3/32 inch (2.4mm), and 1/8 inch (3.2mm)
- Angles adjustable from (20°- 60°)
- Consistent tip geometry
- Eliminate grinding wheel contamination

**CONSISTENT RESULTS:** 

Stepless grinding angles (20°-60°)