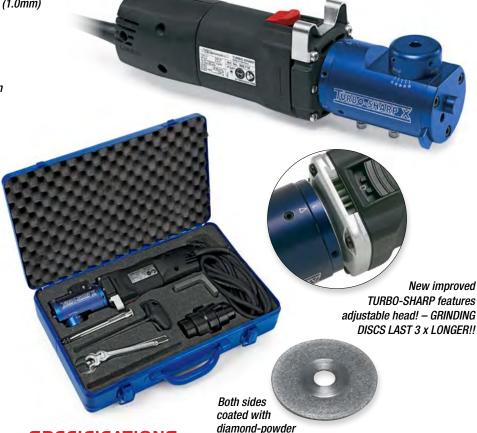

### TURBO-SHARP® X

## **Tungsten Electrode Grinder**

- Enclosed electrode grinder
- Minimizes grinding dust exposure to both the user and the environment
- Standard head for diameters: .040 inch (1.0mm) 1/16 inch (1.6mm), 3/32 inch (2.4mm), and 1/8 inch (3.2mm)
- Angles adjustable from (20°- 60°)
- Consistent tip geometry
- Eliminate grinding wheel contamination

### **SPECIAL FEATURES:**

- Multi-functional cover
   Through a slot in the cover one can flatten the electrode to prepare a truncated cone.
- Setting the angle
   Angles adjustable from (20° 60°).
- Grinding disc
   Both sides coated with diamond-powder, giving double wheel life.
- Unbelievable result
   TURBO-SHARP® X allows exact
   repetition of longitudinal grinding.
- Ergonomic TURBO-SHARP® X is optimal with respect to weight and handling.

### **SPECIFICATIONS**

| Voltage       | .120V or 230V AC |
|---------------|------------------|
| Single Phase  | 60 Hz            |
| Power         | 400 W            |
| Amp           | 3.5 A            |
| No load speed | 30,000 RPM       |
| Weight        | 3.7 lbs. (1690g) |
| Guarantee     | 2 years          |