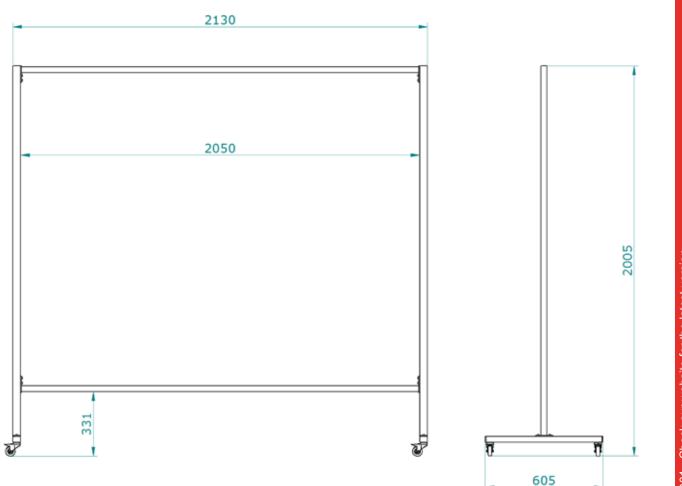

### DESIGN

Distance between floor level and upper beam is 200 cms, total width 213 cms. To obtain a stable construction, both foot profiles do have a length of 60 cms.