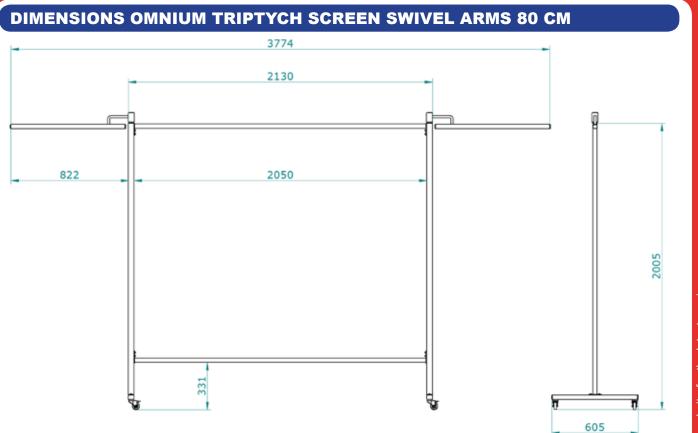

Poles can be provided with a hinge part on top at both sides to apply a swivel arm, to extent the separation at one or both sides.

Screen will be supplied in loose parts and must be fixed with included metric fasteners by basic tools.