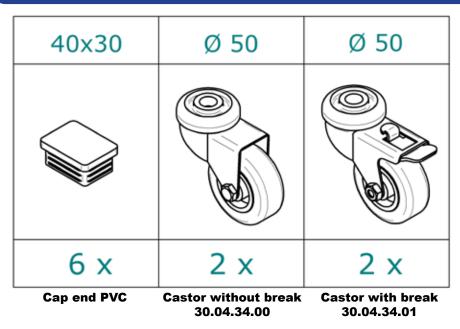

### PART LIST ACCESSOIRES OMNIUM WELDING SCREEN

| M6x12                      | M6x20 | Ø18x6,5 | no. 5 |  |
|----------------------------|-------|---------|-------|--|
| 69                         | Ø     | 0       |       |  |
| 12 x                       | 4 x   | 4 x     | 1 x   |  |
| Set fasteners basic screen |       |         |       |  |