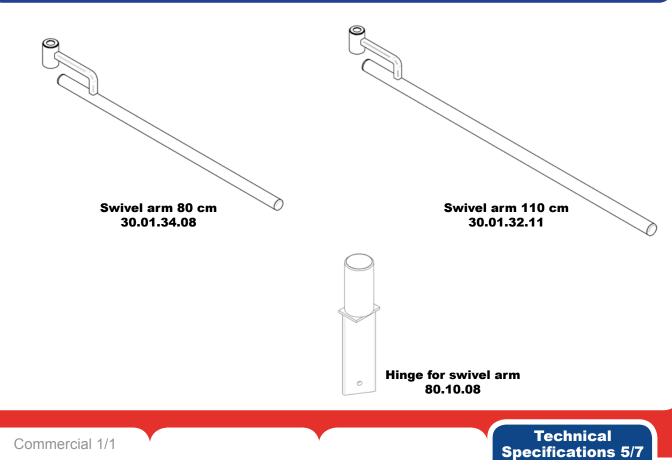

### PART LIST - SWIVEL ARMS OMNIUM WELDING SCREEN

Version 001 - Check our website for the latest version.

Poles can be provided with a hinge part on top at both sides to apply a swivel arm, to extent the separation at one or both sides.

Screen will be supplied in loose parts and must be fixed with included metric fasteners by basic tools.