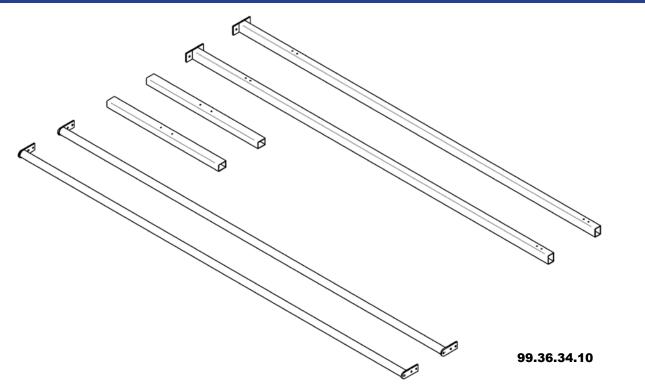

-------------------------------------------------------------------|
| Application : for internal use                                                                                                                                                                                                                   |
|                                                                                                                                                                                                                                                  |

Version 001 - Check our website for the latest version.



INFOSHEET







INFOSHEET



# INFOSHEET

OMNIUM WELDING SCREEN



### DIMENSIONS OMNIUM TRIPTYCH SCREEN SWIVEL ARMS 110 CM





### PART LIST - BASIC PARTS OMNIUM WELDING SCREEN



INFOSHEET

### PART LIST - SWIVEL ARMS OMNIUM WELDING SCREEN



Version 001 - Check our website for the latest version.



### PART LIST ACCESSOIRES OMNIUM WELDING SCREEN



| M6x12                      | M6x20 | Ø18x6,5 | no. 5 |  |
|----------------------------|-------|---------|-------|--|
| 69                         | Ø     | 0       |       |  |
| 12 x                       | 4 x   | 4 x     | 1 x   |  |
| Set fasteners basic screen |       |         |       |  |

Set fasteners basic screen



INFOSHEET



### **MOUNTING INSTRUCTION OMNIUM WELDING SCREEN**







**Mounting sheet** 



INFOSHEET

**Mounting strips** 

Mounting curtains