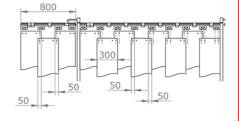

### PART LIST - BASIC PARTS OMNIUM WELDING SCREEN

INFOSHEET

### PART LIST ACCESSOIRES OMNIUM WELDING SCREEN

| M6x12                      | M6x20 | Ø18x6,5 | no. 5 |  |
|----------------------------|-------|---------|-------|--|
| 69                         | Ø     | 0       |       |  |
| 12 x                       | 4 x   | 4 x     | 1 x   |  |
| Set fasteners basic screen |       |         |       |  |

Set fasteners basic screen

INFOSHEET