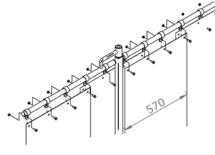

### DESIGN

Distance between floor level and upper beam is 200 cms, total width 213 cms. To obtain a stable construction, both foot profiles do have a length of 60 cms.

### DIMENSIONS OMNIUM TRIPTYCH SCREEN SWIVEL ARMS 110 CM