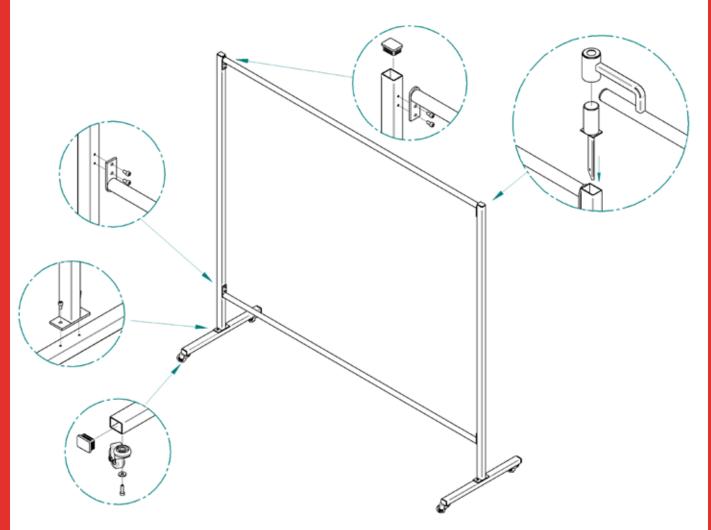

### PART LIST - BASIC PARTS OMNIUM WELDING SCREEN

INFOSHEET

### **FEATURES**

Made from solid welded carbon steel tube and profiles. Screen is free moveable in any direction, castors can be turned for 360°. To apply the brake option on two castors, screen can be fixed at one position.

### DESIGN

Distance between floor level and upper beam is 200 cms, total width 213 cms. To obtain a stable construction, both foot profiles do have a length of 60 cms.