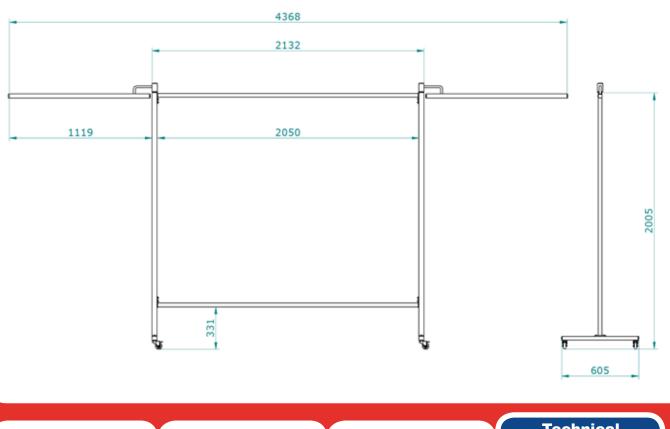

--------------------------------------------------------------------------------------------------------------------------|
| Application : for internal use                                                                                                                                                                                                                   |
|                                                                                                                                                                                                                                                  |

Version 001 - Check our website for the latest version.



INFOSHEET







INFOSHEET



# INFOSHEET

OMNIUM WELDING SCREEN



### DIMENSIONS OMNIUM TRIPTYCH SCREEN SWIVEL ARMS 110 CM





### PART LIST - BASIC PARTS OMNIUM WELDING SCREEN



INFOSHEET

### PART LIST - SWIVEL ARMS OMNIUM WELDING SCREEN



Version 001 - Check our website for the latest version.



### PART LIST ACCESSOIRES OMNIUM WELDING SCREEN



| M6x12                      | M6x20 | Ø18x6,5 | no. 5 |  |
|----------------------------|-------|---------|-------|--|
| 69                         | Ø     | 0       |       |  |
| 12 x                       | 4 x   | 4 x     | 1 x   |  |
| Set fasteners basic screen |       |         |       |  |

Set fasteners basic screen



INFOSHEET



### **MOUNTING INSTRUCTION OMNIUM WELDING SCREEN**







**Mounting sheet** 



INFOSHEET

**Mounting strips** 

Mounting curtains