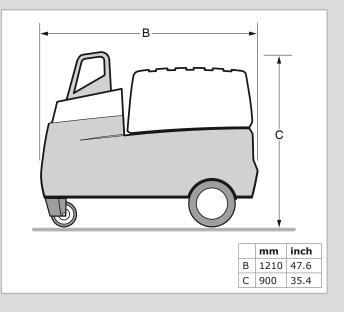

herlands                                                                                                    |  |  |

| Approvals/certificates |                                                     |  |
|------------------------|-----------------------------------------------------|--|
| CE                     |                                                     |  |
| RoHS                   | Directive 2011/65/EC (RoHS) valid as of 8 June 2011 |  |

### FEATURES

| Two-stage industrial<br>electrostatic filter |                                                      |
|----------------------------------------------|------------------------------------------------------|
| High voltage indicator<br>light              | operating<br>in betrieb<br>en fonction<br>in werking |

#### DIMENSIONS





Product type Article no. Product category Version

### MFE

refer to order information portable/mobile welding fume extractors 080212/B

Always check the latest version on **www.plymovent.com**.