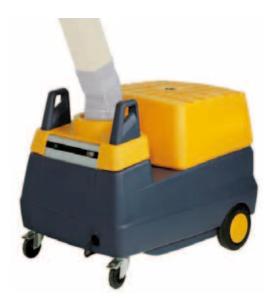

## MOBILE WELDING FUME EXTRACTOR

The MFE is a mobile filter unit with integrated fan that provides extraction and filtration for use with a flexible extraction arm or extraction hose. The MFE features an aluminium spark arrester and an industrial electrostatic filter consisting of two separate sections (ionizer and collector). The MFE is eminently suitable for the extraction of welding fumes originating from oil treated steel. The open filter structure ensures a constant suction level. The aluminium filter is easy to clean and the filters do not have to be replaced. Using the convenient slide system the filter can be removed quickly and easily and, because of regular maintenance, the efficiency of the filter remains high. Thanks to the four transport wheels (two of which are swivel casters), the MFE is extremely suitable to be used in relatively small facilities or near sources of pollution without a fixed location. Extraction arm/hose to be ordered separately.