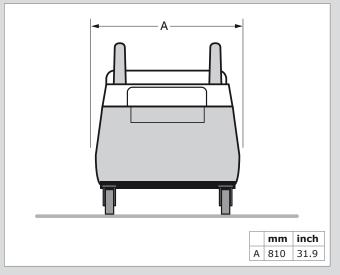

etherlands                                                                                                    |  |  |

| Approvals/certificates |                                                     |  |
|------------------------|-----------------------------------------------------|--|
| CE                     |                                                     |  |
| RoHS                   | Directive 2011/65/EC (RoHS) valid as of 8 June 2011 |  |

### FEATURES

| Two-stage industrial<br>electrostatic filter |                                                      |
|----------------------------------------------|------------------------------------------------------|
| High voltage indicator<br>light              | operating<br>in betrieb<br>en fonction<br>in werking |

#### DIMENSIONS





Product type Article no. Product category Version

### MFE

refer to order information portable/mobile welding fume extractors 080212/B

Always check the latest version on **www.plymovent.com**.