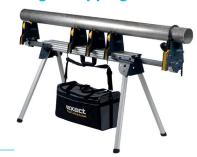

## **PipeBench 170 Cutting & Gripping Set**

#### **Complete with:**

- PipeBench 170
- Pipe Support x 4
- Tool Bag
- Chain Vice

Order Code: 7010507