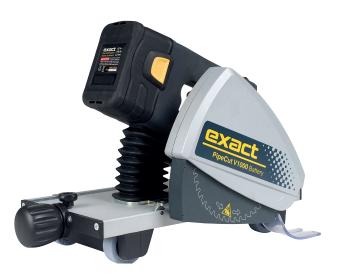

### **PipeCut V1000B - Spiral Ducting**

Unique method for plastic pipe installations. You just need to cut around a pipe and you get nice 15° bevel at the same time. You can use the PipeCut P400 saw for cutting only or for just bevelling plastics.

| Suitable For   | Ventilation Pipes Only |          |
|----------------|------------------------|----------|
| Voltage        | 18V / DC               |          |
| No-Load Speed  | 3500 r/min             |          |
| Blade Diameter | 155mm                  |          |
| Mounting Bore  | 65mm                   |          |
| Range of Use   | 75 - 1000mm            |          |
| Max. Pipe Wall | Spiral 1.5mm           | Seam 6mm |
| Weight         | 6.2 / 7 Kg             |          |
|                |                        |          |

#### **Complete with:**

PipeCut V1000B Saw
Cermet V155 Blade

Shoulder Bag
Instructions

DVD - video
Allen Keys 5mm & 2mm

Optional Extra: Pipe Supports x 3

#### **Recommended Blades/Discs:**

Cermet V155

Order Code: 7048116