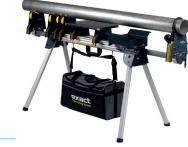

# **PipeBench 170 Complete Set**

### **Complete with:**

- PipeBench 170
- Pipe Support x 4
- Tool Bag
- Chain Vice
- Work Table
- Chip Tray

| Models         | 170, 170E, 220E           |  |
|----------------|---------------------------|--|
| Capacity       | OD 15 - 170mm             |  |
| Max Load       | 100 Kg                    |  |
| Weight         | 12.1 Kg                   |  |
| Length         | 1180 - 2510mm             |  |
| Height         | 700mm                     |  |
| Working Height | 875 - 1030mm              |  |
| Material       | Steel, Aluminium, Plastic |  |