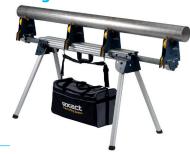

### PipeBench 170

PipeBench 170 is a real mate at renovation sites and it is also very handy for onsite pipe assembly jobs. It is lightweight and easy to carry anywhere you need to work with pipes. For use with 170, 170E, 220E models.

## **PipeBench 170 Cutting Set**

#### Complete with:

- · PipeBench 170
- · Pipe Support x 4
- Tool Bag

**Order Code: 7010506** 