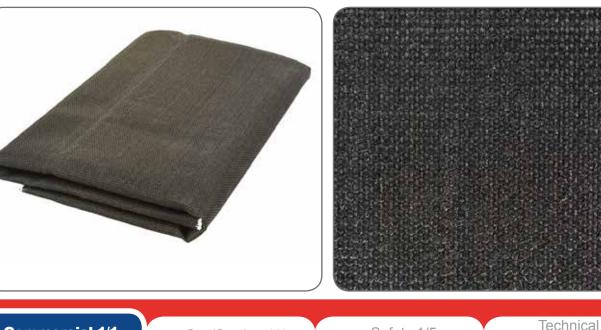

### Description

Thetis is a heavy weight woven texturized fiberglass fabric coated with a specially formulated ture and abrasion resistance properties for the graphite and polyurethane coating.

#### Characteristics

Thetis welding blankets provide high temperamanufacturer of gaskets, flexible expansion joints, removable jackets and other types of fire control systems. Thetis welding blankets are suitable for horizontal use.