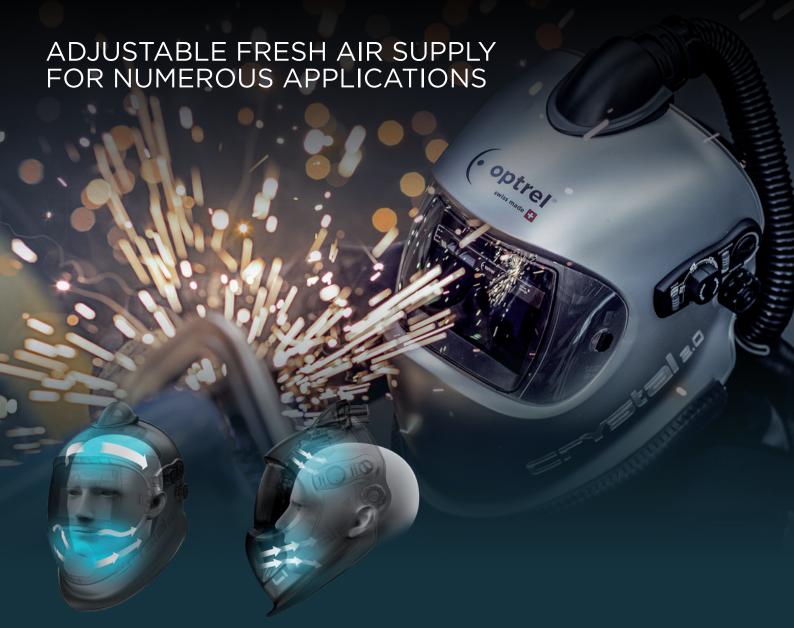

## INDIVIDUALLY ADJUSTABLE AIR DISTRIBUTION

optrel fresh air helmets have a continuously adjustable rotary switch that lets you route up to 20% of the air to the forehead area for additional cooling. This avoids a direct draught over the eyes and the dehydration of the eyes associated with it.

## Ideal for:

- Welding
- Plasma cutting
- Grinding applications
- Gouging
- Metalworking
- Foodstuffs industry
- Paint shops
- Chemical industry

Compatible with all optrel fresh air helmets

optrel AG industriestrasse 2 CH-9630 wattwil switzerland www.optrel.com info@optrel.com