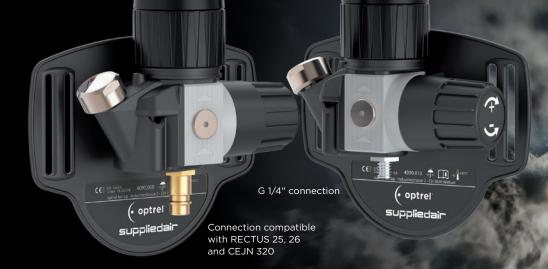

## **GREAT CONNECTIVITY**

Two different connection nipples are available for connection to all common compressed air systems.

| Air flow                               | 160 to 250 nL/min |  |  |
|----------------------------------------|-------------------|--|--|
| Minimum flow rate                      | 160 nL/min        |  |  |
| Pressure range                         | 4 to 10 bar       |  |  |
| Weight                                 | 280 g             |  |  |
| Noise level                            | max. 70 dB(A)     |  |  |
| Operating temperature                  | +10°C to +40°C    |  |  |
| Humidity range                         | 20% to 80% RH     |  |  |
| Belt size                              | 60 to 150 cm      |  |  |
| Audible alarm in case of pressure loss |                   |  |  |