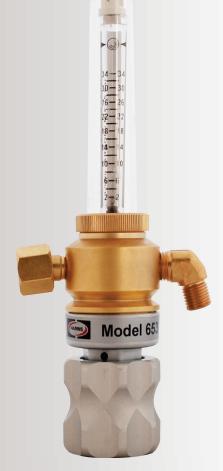

# Model 653

Pipeline flowmeter with shielding gas saving feature

#### Features:

- Forged brass body for maximum strength
- Pipeline gas supplied
- Inlet filter to protect against contamination
- Precise gas flow control
- Strong, resistant with good 360 degree visability flowmeter made of polycarbonate
- Side entry
- Lockable version available

## Description

653 Lockable 20 Lpm – Inlet 3/8 BSPF RH 653 Lockable 30 Lpm – Inlet 3/8 BSPF RH 653 Adjustable 20 Lpm – Inlet 3/8 BSPF RH 653 Adjustable 30 Lpm – Inlet 3/8 BSPF RH