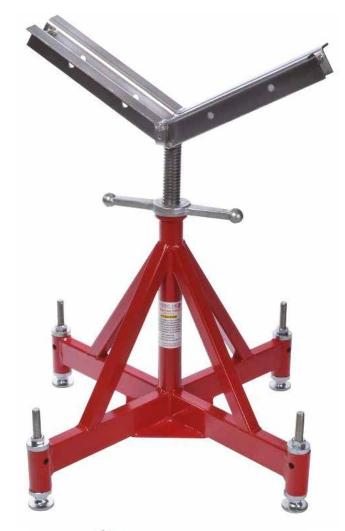

The Quattro Heavy Duty Pipe Stands are the ideal solution for heavy duty pipe handling, in the workshop or for site applications.

The Large Vee Head, heavy duty base and variety of head options make the Quattro the most durable and versatile pipe stand on the market.

The Quattro stand can be used as a simple jack stand, supplied as standard with levelling pads to accommodate uneven working surfaces. Weight load tested to 2500kgs per stand, the Quattro stands can also be supplied with lockable castor wheels so pipes of up to 36" diameter can be moved around a workshop or site.

## Heavy duty pipe stands for large diameter and heavy wall pipe

.....

| Large Vee H | lead<br>Load capacity | Weight    | Pipe Size |
|-------------|-----------------------|-----------|-----------|
| LVH         | KG<br>2,500           | KG<br>7.5 | 1"-36"    |