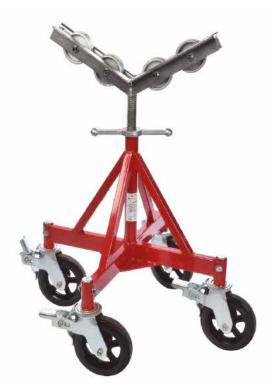

The Quattro Heavy Duty Pipe Stands are the ideal solution for heavy duty pipe handling, in the workshop or for site applications.

The Large Vee Head, heavy duty base and variety of head options make the Quattro the most durable and versatile pipe stand on the market.

The Quattro stand can be used as a simple jack stand, supplied as standard with levelling pads to accommodate uneven working surfaces. Weight load tested to 2500kgs per stand, the Quattro stands can also be supplied with lockable castor wheels so pipes of up to 36" diameter can be moved around a workshop or site.

Transport pipe around the site or workshop with ease