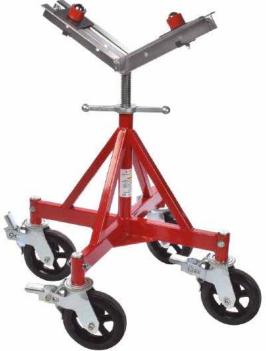

The Quattro Heavy Duty Pipe Stands are the ideal solution for heavy duty pipe handling, in the workshop or for site applications.

The Large Vee Head, heavy duty base and variety of head options make the Quattro the most durable and versatile pipe stand on the market.

The Quattro stand can be used as a simple jack stand, supplied as standard with levelling pads to accommodate uneven working surfaces. Weight load tested to 2500kgs per stand, the Quattro stands can also be supplied with lockable castor wheels so pipes of up to 36" diameter can be moved around a workshop or site.

Transport pipe around the site or workshop with ease