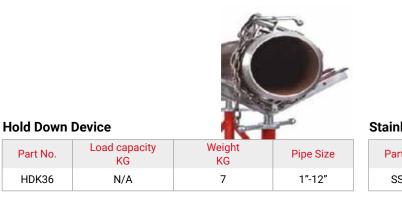

## Heavy duty pipe stands for large diameter and heavy wall pipe

.....

| Large Vee H | lead<br>Load capacity | Weight    | Pipe Size |
|-------------|-----------------------|-----------|-----------|
| LVH         | KG<br>2,500           | KG<br>7.5 | 1"-36"    |