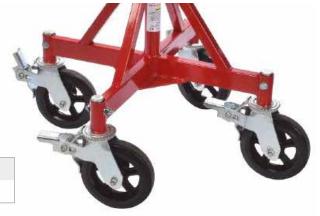

The Quattro stand can be used as a simple jack stand, supplied as standard with levelling pads to accommodate uneven working surfaces. Weight load tested to 2500kgs per stand, the Quattro stands can also be supplied with lockable castor wheels so pipes of up to 36" diameter can be moved around a workshop or site.

Transport pipe around the site or workshop with ease

|             |               | Steel | Stainless Stee | el Nylon  |
|-------------|---------------|-------|----------------|-----------|
|             |               | 00    | • දේශ          | 000       |
| Wheel Kit O | ptions        | 111   | 1111 1         | delle     |
| Part No.    | Load ca<br>Ki |       | Weight<br>KG   | Material  |
| SWK4        | 2,0           | 00    | 8              | Steel     |
| SWK4SS      | 2,0           | 00    | 8              | Stainless |
| NWK4        | 45            | 50    | 1              | Nylon     |
|             |               |       |                |           |