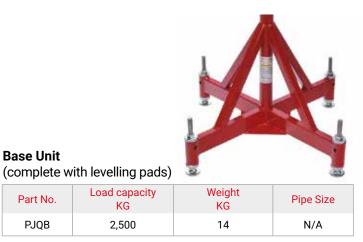

## **Roller Wheel Kit**

**Base Unit** 

Part No.

PJQB

| Part No. | Load capacity KG | Weight KG | Pipe Size |
|----------|------------------|-----------|-----------|
| RWK4     | 2000             | 20        | N/A       |