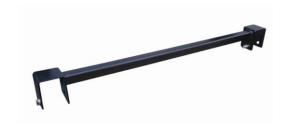

## **PipeRack Linking Kit PRLK**

- Linking kit to join two units together
- Caters for storing longer lengths of equipment
- Ideal for joining two PipeRack's together, so as to store and transport 6m lengths
- Comes complete with all fixings