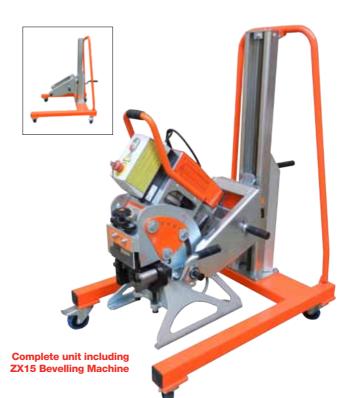

## **3D PLUS BEVELLING SYSTEM**

## A Multi Position Three Dimensional Manipulator System designed to create a double sided bevel.

## Features:

- Provides a simple, quick turn of the STEELBEAST XL-15 Bevelling Machine by 180 degrees to create a double bevel
- Operator Friendly ; the user can carry out movements without the use of a crane, providing significant time saving on work set up
- Unique Clamping system allows the STEELBEAST XL-15 to fit to the manipulator within a few seconds without the use of any tools
- The 3D PLUS keeps the bevelling operation steady when travelling on uneven floor surfaces
- Working height of the machine can be easily set up by lift handles
- The 3D PLUS can be used either as a stationary workplace or will bevel along the workplace.